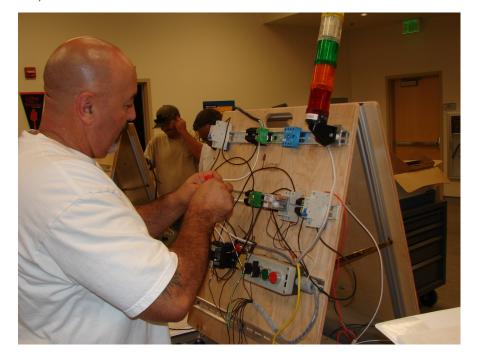

## INDUSTRIAL MOTOR CONTROLS

Delve into the realm of motor systems with a specialized training that comprehensively covers motor contactors, manual motor starters, and motor soft starts.

This HANDS-ON course equips participants with the knowledge and practical skills required to design, install, troubleshoot, and maintain these critical components, enabling efficient and reliable motor operations across various industrial and commercial applications.

This class is interactive as well as discussion orientated. It is designed to be fully customizable to your employee training needs and we are able to conduct this training at your site or ours.